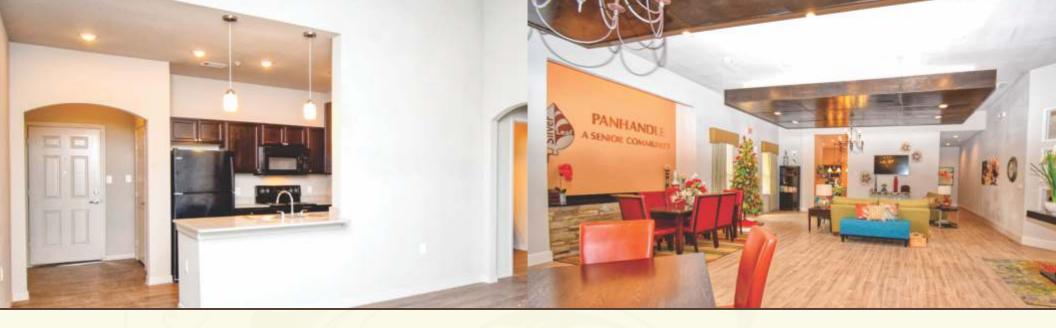

## **Apartment Features**

- Full Size Laundry Connections
- Disposal
- Dishwasher
- Refrigerator with Ice Maker
- Self-Cleaning Ovens/Range
- Blinds or Window Coverings for all Windows
- Ceiling Fans
- Microwave Ovens
- Granite Countertops
- Laminate Faux Wood Flooring
- Walk-in Closets
- Black Energy Efficient Appliances
- Storage Room on Patio
- Covered Porch and Covered Patio
- Covered Parking\* (One per unit)

## **Community Amenities**

- Professional On-Site Management
- 24-Hour Emergency Maintenance
- Covered Parking
- Furnished Clubhouse w/Kitchen
- Furnished Business Center
- Furnished Activity Center with Planned Activities
- Covered Community Porch
- Community Laundry Room
- Space for Community Garden
- Located Right Next Door to Senior Center

Silverleaf has upscale features like...a Furnished Clubhouse, Activity Center, Business Center, a Walking Path, and more!